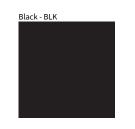

## SWAN SUSPENSION COLOR FINISH CHART

| PROJECT  |  |
|----------|--|
| ТҮРЕ     |  |
| NOTES    |  |
| QUANTITY |  |
| DATE     |  |

White - WHI

Digital: Not all screens are calibrated the same, and therefore, colors will appear differently between screens. Physical: When texture is involved, there will be variations in color, character and tone within a product series and between product families.